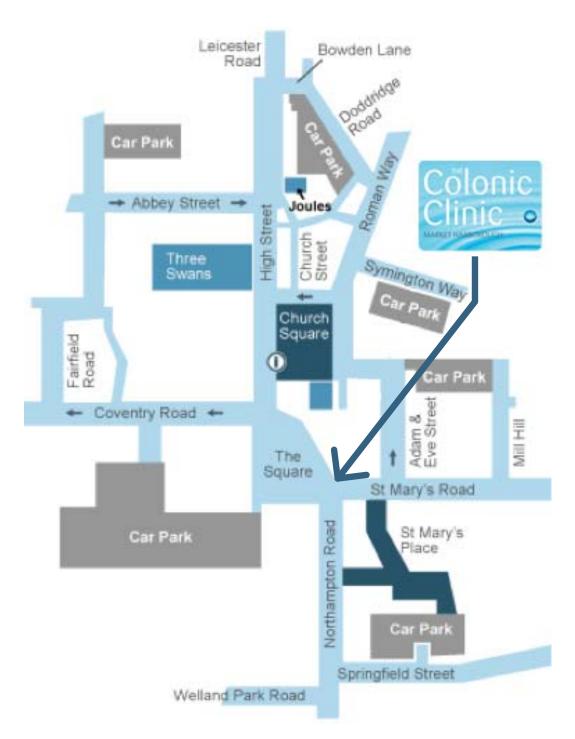

Suite 4, 10 The Square, Market Harborough, Leicestershire, LE16 7PA 01858 469206 | 07592 603047 info@colonicsmarketharborough.co.uk www.colonicsmarketharborough.co.uk

Appointments are available Monday to Saturday from 8.30am to 6pm - the clinic is closed all day Tuesday. Evening appointments are available by special request; please contact the clinic for more information.

The Clinic is situated in the heart of the town on The Square. Our street-level doorway is to the right of 'Labels for Less' and directly opposite the entrance to St Mary's Place shopping area. Once inside the building just follow the signs to the waiting area and make yourself comfortable.